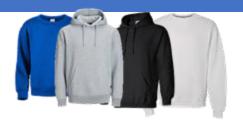

## South Dade Sr High

Dress Code Policy 2024-2025

Approved colors: white, royal blue, black or gray. Short

and long sleeve polos allowed. **HOODIES ARE ALLOWED** 

Uniform Sweatshirts or Jackets

BUT CANNOT BE WORN OVER THE HEAD.