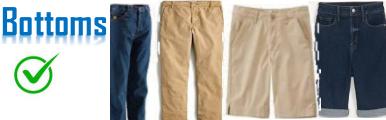

Approved colors: Khaki and dark denim jeans. Shorts must be fingertip length. No jeggings, no leggings, no biker shorts, no holes, or rips,

Students wearing any article of clothing related to profanity, drugs, or violence will not be permitted in the school. Furth ermore, any article of clothing or jewelry that is deemed hazardous or a distraction from the learning environment will not be permitted in the school.