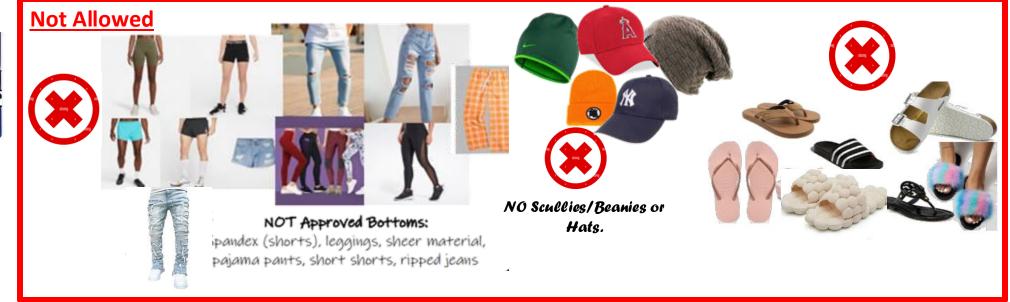

Approved colors: Khaki and dark denim jeans. Shorts must be fingertip length. No jeggings, no leggings, no biker shorts, no holes, or rips,

Students wearing any article of clothing related to profanity, drugs, or violence will not be permitted in the school. Furth ermore, any article of clothing or jewelry that is deemed hazardous or a distraction from the learning environment will not be permitted in the school.